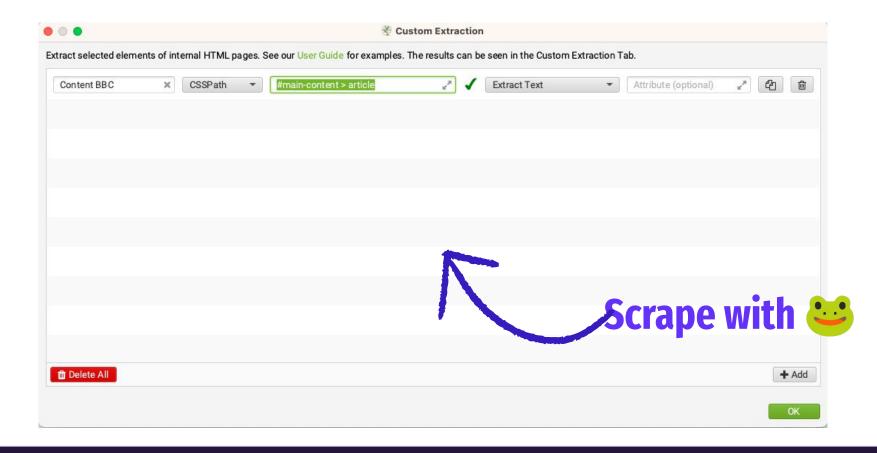

## With Google's Natural Language API, you can **classify** documents in **1,300+** predefined categories

Lazarina Stoy. · Mar 27, 2024

### Process will take no more than 20 minutes

| ≡        | Google Cloud            | CloudNLPproject  api                                                                       | ×            | Q Search 🖹 📐 2 🤉 : 🌘     |
|----------|-------------------------|--------------------------------------------------------------------------------------------|--------------|--------------------------|
| API      | Credentials             | + CREATE CREDENTIALS 👕 DELETE 🗠 RESTORE DELETED CRE                                        | ENTIALS      |                          |
| <\$*     | Create credentials to a | API key<br>Identifies your project using a simple API key to check quota and access        |              |                          |
| 丗        | A Remember t            | OAuth client ID<br>Requests user consent so your app can access the user's data            |              | CONFIGURE CONSENT SCREEN |
| ••<br>:7 | API Keys                | Service account<br>Enables server-to-server, app-level authentication using robot accounts |              |                          |
| ≡ø       | Name                    | Help me choose                                                                             | Restrictions | Actions                  |
|          | No API keys to displa   | Asks a few questions to help you decide which type of credential to use                    |              |                          |

|       | Text Classification in Google Sheets with Goog<br>File Edit View Insert Format Data Tools Extens |                                                                                                                                                                  |                            | The formula is the stand of the stand o            |
|-------|--------------------------------------------------------------------------------------------------|------------------------------------------------------------------------------------------------------------------------------------------------------------------|----------------------------|--------------------------------------------------------------------------------------------------------------------------------------------------------------------------------------------------------------------------------------------------------------------------------------------------------------------------------------------------------------------------------------------------------------------------------------------------------------------------------------------------------------------------------------------------------------------------------------------------------------------------------------------------------------------------------------------------------------------------------------------------------------------------------------------------------------------------------------------------------------------------------------------------------------------------------------------------------------------------------------------------------------------------------------------------------------------------------------------------------------------------------------------------------------------------------------------------------------------------------------------------------------------------------------------------------------------------------------------------------------------------------------------------------------------------------------------------------------------------------------------------------------------------------------------------------------------------------------------------------------------------------------------------------------------------------------------------------------------------------------------------------------------------------------------------------------------------------------------------------------------------------------------------------------------------------------------------------------------------------------------------------------------------------------------------------------------------------------------------------------------------------------|
| Q     | 、ち ⊂ 骨 〒 100% ▼ £ % .0 ₁.00 123                                                                  | Arial •   - 10 +   B I ÷ A   ♦. ⊞ 53 •   Ξ                                                                                                                       | · ↓ ·  २  · A · G + II. ·  |                                                                                                                                                                                                                                                                                                                                                                                                                                                                                                                                                                                                                                                                                                                                                                                                                                                                                                                                                                                                                                                                                                                                                                                                                                                                                                                                                                                                                                                                                                                                                                                                                                                                                                                                                                                                                                                                                                                                                                                                                                                                                                                                      |
| 2:999 | → fit https://www.bbc.com/news/world-europe-68376700                                             |                                                                                                                                                                  |                            | <ul> <li>Statistical control of the second seco</li></ul> |
|       | A                                                                                                | В                                                                                                                                                                | С                          | anter monet type through Address Address by autor model back                                                                                                                                                                                                                                                                                                                                                                                                                                                                                                                                                                                                                                                                                                                                                                                                                                                                                                                                                                                                                                                                                                                                                                                                                                                                                                                                                                                                                                                                                                                                                                                                                                                                                                                                                                                                                                                                                                                                                                                                                                                                         |
| 1     | URL                                                                                              | Content                                                                                                                                                          | Classification Label Confi | Might American and American Am       |
| 2     | https://www.bbc.com/news/world-europe-68376700                                                   | The blind Ukrainian amputee whose wife's voice kept him alivePublished11 h                                                                                       |                            | When a summary and the second se            |
| 3     | https://www.bbc.com/news/world-europe-68255490                                                   | Exhausted Ukraine struggles to find new men for front linePublished12 Febru                                                                                      |                            | All and sub-tradicts                                                                                                                                                                                                                                                                                                                                                                                                                                                                                                                                                                                                                                                                                                                                                                                                                                                                                                                                                                                                                                                                                                                                                                                                                                                                                                                                                                                                                                                                                                                                                                                                                                                                                                                                                                                                                                                                                                                                                                                                                                                                                                                 |
| 4     | https://www.bbc.com/news/world-us-canada-68395414                                                | South Carolina primary: Donald Trump easily defeats Nikki Haley in her hom                                                                                       |                            | + a locator + settigate +                                                                                                                                                                                                                                                                                                                                                                                                                                                                                                                                                                                                                                                                                                                                                                                                                                                                                                                                                                                                                                                                                                                                                                                                                                                                                                                                                                                                                                                                                                                                                                                                                                                                                                                                                                                                                                                                                                                                                                                                                                                                                                            |
| 5     | https://www.bbc.com/news/entertainment-arts-68362810                                             | Kim Petras on sexual liberation and fighting TikTokPublished10 hours agoSh                                                                                       |                            | Text Classification with with Google Cloud                                                                                                                                                                                                                                                                                                                                                                                                                                                                                                                                                                                                                                                                                                                                                                                                                                                                                                                                                                                                                                                                                                                                                                                                                                                                                                                                                                                                                                                                                                                                                                                                                                                                                                                                                                                                                                                                                                                                                                                                                                                                                           |
| 6     | https://www.bbc.com/news/entertainment-arts-68395354                                             | SAG Awards red carpet 2024: From Margot Robbie to Emma StonePublishe                                                                                             | C                          | Natural Language API (Google Sheets                                                                                                                                                                                                                                                                                                                                                                                                                                                                                                                                                                                                                                                                                                                                                                                                                                                                                                                                                                                                                                                                                                                                                                                                                                                                                                                                                                                                                                                                                                                                                                                                                                                                                                                                                                                                                                                                                                                                                                                                                                                                                                  |
| 7     | https://www.bbc.com/news/entertainment-arts-68395355                                             | SAG Awards 2024: Oppenheimer dominates ahead of OscarsPublished8 ho                                                                                              |                            | Template with Apps Script)                                                                                                                                                                                                                                                                                                                                                                                                                                                                                                                                                                                                                                                                                                                                                                                                                                                                                                                                                                                                                                                                                                                                                                                                                                                                                                                                                                                                                                                                                                                                                                                                                                                                                                                                                                                                                                                                                                                                                                                                                                                                                                           |
| 8     | https://www.bbc.com/news/world-middle-east-68395173                                              | US and UK carry out fresh strikes on Houthi targets in YemenPublished12 ho                                                                                       | 1                          |                                                                                                                                                                                                                                                                                                                                                                                                                                                                                                                                                                                                                                                                                                                                                                                                                                                                                                                                                                                                                                                                                                                                                                                                                                                                                                                                                                                                                                                                                                                                                                                                                                                                                                                                                                                                                                                                                                                                                                                                                                                                                                                                      |
| 9     | https://www.bbc.com/news/uk-scotland-glasgow-west-67980670                                       | Inside the long-abandoned tunnel beneath the ClydePublished2 hours agoSl                                                                                         |                            |                                                                                                                                                                                                                                                                                                                                                                                                                                                                                                                                                                                                                                                                                                                                                                                                                                                                                                                                                                                                                                                                                                                                                                                                                                                                                                                                                                                                                                                                                                                                                                                                                                                                                                                                                                                                                                                                                                                                                                                                                                                                                                                                      |
| 10    | https://www.bbc.com/news/world-europe-68322527                                                   | Ukraine war: Is Avdiivka's fall a sign Russia is turning the tide2Published17 F                                                                                  |                            |                                                                                                                                                                                                                                                                                                                                                                                                                                                                                                                                                                                                                                                                                                                                                                                                                                                                                                                                                                                                                                                                                                                                                                                                                                                                                                                                                                                                                                                                                                                                                                                                                                                                                                                                                                                                                                                                                                                                                                                                                                                                                                                                      |
| 11    | https://www.bbc.com/news/uk-wales-68210255                                                       | Travel: How a £525 bet gave birth to your morning commuter furne and your                                                                                        |                            |                                                                                                                                                                                                                                                                                                                                                                                                                                                                                                                                                                                                                                                                                                                                                                                                                                                                                                                                                                                                                                                                                                                                                                                                                                                                                                                                                                                                                                                                                                                                                                                                                                                                                                                                                                                                                                                                                                                                                                                                                                                                                                                                      |
| 12    | https://www.bbc.com/news/world-europe-68384341                                                   | Two years into Russia's invasion, exhausted Ukrainians refuse the give upPut<br>Anthill resident"I'm no politician," confesses Valeriy, a man in his 8 to perche | Fnte                       | r your URLs                                                                                                                                                                                                                                                                                                                                                                                                                                                                                                                                                                                                                                                                                                                                                                                                                                                                                                                                                                                                                                                                                                                                                                                                                                                                                                                                                                                                                                                                                                                                                                                                                                                                                                                                                                                                                                                                                                                                                                                                                                                                                                                          |
| 13    | https://www.bbc.com/news/world-europe-68393412                                                   | Authorities return body of Alexei Navalny to mother 8 days a er dear Publisl                                                                                     |                            | your ones                                                                                                                                                                                                                                                                                                                                                                                                                                                                                                                                                                                                                                                                                                                                                                                                                                                                                                                                                                                                                                                                                                                                                                                                                                                                                                                                                                                                                                                                                                                                                                                                                                                                                                                                                                                                                                                                                                                                                                                                                                                                                                                            |
| 14    | https://www.bbc.com/news/entertainment-arts-68391330                                             | Wendy Williams thanks fans for support after dementia and phasia dia os                                                                                          |                            | d content                                                                                                                                                                                                                                                                                                                                                                                                                                                                                                                                                                                                                                                                                                                                                                                                                                                                                                                                                                                                                                                                                                                                                                                                                                                                                                                                                                                                                                                                                                                                                                                                                                                                                                                                                                                                                                                                                                                                                                                                                                                                                                                            |
| 15    | https://www.bbc.com/news/world-asia-68378651                                                     | Japan naked festival: Women join Hadaka Matsuri for first timePublished10                                                                                        |                            | a                                                                                                                                                                                                                                                                                                                                                                                                                                                                                                                                                                                                                                                                                                                                                                                                                                                                                                                                                                                                                                                                                                                                                                                                                                                                                                                                                                                                                                                                                                                                                                                                                                                                                                                                                                                                                                                                                                                                                                                                                                                                                                                                    |
| 16    | https://www.bbc.com/news/world-europe-68395030                                                   | Alexei Navalny: Dissent is dangerous in Russia, but activists refuse to give u                                                                                   | 200                        | d contont                                                                                                                                                                                                                                                                                                                                                                                                                                                                                                                                                                                                                                                                                                                                                                                                                                                                                                                                                                                                                                                                                                                                                                                                                                                                                                                                                                                                                                                                                                                                                                                                                                                                                                                                                                                                                                                                                                                                                                                                                                                                                                                            |
| 17    | https://www.bbc.com/news/world-europe-68359252                                                   | Rosenberg: How two years of war in Ukraine changed RussiaPublished3 day                                                                                          |                            |                                                                                                                                                                                                                                                                                                                                                                                                                                                                                                                                                                                                                                                                                                                                                                                                                                                                                                                                                                                                                                                                                                                                                                                                                                                                                                                                                                                                                                                                                                                                                                                                                                                                                                                                                                                                                                                                                                                                                                                                                                                                                                                                      |
| 18    | https://www.bbc.com/news/entertainment-arts-68395352                                             | SAG Award winners 2024: The full list of nominees and winsPublished13 ho                                                                                         |                            |                                                                                                                                                                                                                                                                                                                                                                                                                                                                                                                                                                                                                                                                                                                                                                                                                                                                                                                                                                                                                                                                                                                                                                                                                                                                                                                                                                                                                                                                                                                                                                                                                                                                                                                                                                                                                                                                                                                                                                                                                                                                                                                                      |
| 19    | https://www.bbc.com/news/entertainment-arts-68362811                                             | Stray Kids: How K-Pop took over the global charts in 2023Published3 days a                                                                                       |                            |                                                                                                                                                                                                                                                                                                                                                                                                                                                                                                                                                                                                                                                                                                                                                                                                                                                                                                                                                                                                                                                                                                                                                                                                                                                                                                                                                                                                                                                                                                                                                                                                                                                                                                                                                                                                                                                                                                                                                                                                                                                                                                                                      |
| 20    | https://www.bbc.com/news/entertainment-arts-68317736                                             | Gareth Edwards: The Creator director on shaking up Hollywood's visual effect                                                                                     |                            |                                                                                                                                                                                                                                                                                                                                                                                                                                                                                                                                                                                                                                                                                                                                                                                                                                                                                                                                                                                                                                                                                                                                                                                                                                                                                                                                                                                                                                                                                                                                                                                                                                                                                                                                                                                                                                                                                                                                                                                                                                                                                                                                      |
| 21    | https://www.bbc.com/news/newsbeat-68382142                                                       | Chuckie: 1Xtra presenter feels R&B has special year aheadPublished1 day a                                                                                        |                            |                                                                                                                                                                                                                                                                                                                                                                                                                                                                                                                                                                                                                                                                                                                                                                                                                                                                                                                                                                                                                                                                                                                                                                                                                                                                                                                                                                                                                                                                                                                                                                                                                                                                                                                                                                                                                                                                                                                                                                                                                                                                                                                                      |
| 22    | https://www.bbc.com/news/entertainment-arts-68338730                                             | Alia Bhatt: The young Bollywood star taking on HollywoodPublished2 days a                                                                                        | g                          |                                                                                                                                                                                                                                                                                                                                                                                                                                                                                                                                                                                                                                                                                                                                                                                                                                                                                                                                                                                                                                                                                                                                                                                                                                                                                                                                                                                                                                                                                                                                                                                                                                                                                                                                                                                                                                                                                                                                                                                                                                                                                                                                      |