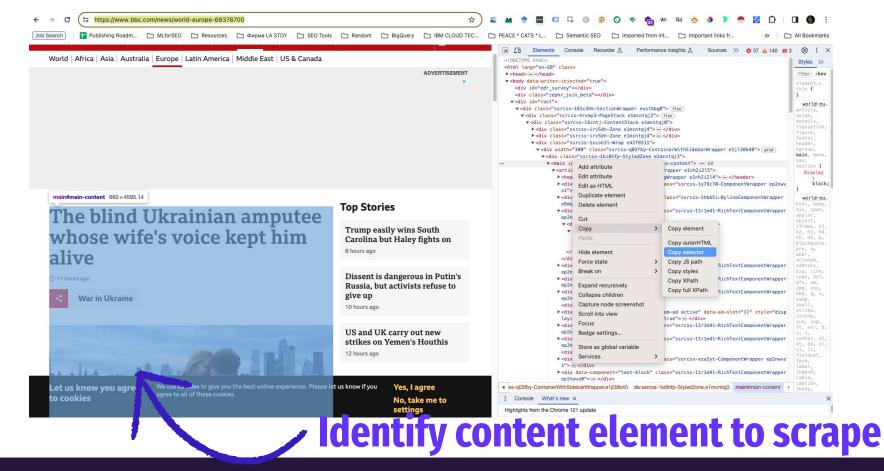

|       | Text Classification in Google Sheets with Goog<br>File Edit View Insert Format Data Tools Extens |                                                                                                                                                                  |                            | The formula is the stand of the stand o            |
|-------|--------------------------------------------------------------------------------------------------|------------------------------------------------------------------------------------------------------------------------------------------------------------------|----------------------------|--------------------------------------------------------------------------------------------------------------------------------------------------------------------------------------------------------------------------------------------------------------------------------------------------------------------------------------------------------------------------------------------------------------------------------------------------------------------------------------------------------------------------------------------------------------------------------------------------------------------------------------------------------------------------------------------------------------------------------------------------------------------------------------------------------------------------------------------------------------------------------------------------------------------------------------------------------------------------------------------------------------------------------------------------------------------------------------------------------------------------------------------------------------------------------------------------------------------------------------------------------------------------------------------------------------------------------------------------------------------------------------------------------------------------------------------------------------------------------------------------------------------------------------------------------------------------------------------------------------------------------------------------------------------------------------------------------------------------------------------------------------------------------------------------------------------------------------------------------------------------------------------------------------------------------------------------------------------------------------------------------------------------------------------------------------------------------------------------------------------------------------|
| Q     | 、ち ⊂ 骨 〒 100% ▼ £ % .0 ₁.00 123                                                                  | Arial •   - 10 +   B I ÷ A   ♦. ⊞ 53 •   Ξ                                                                                                                       | · ↓ ·  २  · A · G + II. ·  |                                                                                                                                                                                                                                                                                                                                                                                                                                                                                                                                                                                                                                                                                                                                                                                                                                                                                                                                                                                                                                                                                                                                                                                                                                                                                                                                                                                                                                                                                                                                                                                                                                                                                                                                                                                                                                                                                                                                                                                                                                                                                                                                      |
| 2:999 | → fit https://www.bbc.com/news/world-europe-68376700                                             |                                                                                                                                                                  |                            | <ul> <li>Statistical control of the second seco</li></ul> |
|       | A                                                                                                | В                                                                                                                                                                | С                          | anter monet type through Address Address by autor model back                                                                                                                                                                                                                                                                                                                                                                                                                                                                                                                                                                                                                                                                                                                                                                                                                                                                                                                                                                                                                                                                                                                                                                                                                                                                                                                                                                                                                                                                                                                                                                                                                                                                                                                                                                                                                                                                                                                                                                                                                                                                         |
| 1     | URL                                                                                              | Content                                                                                                                                                          | Classification Label Confi | Might American and American Am       |
| 2     | https://www.bbc.com/news/world-europe-68376700                                                   | The blind Ukrainian amputee whose wife's voice kept him alivePublished11 h                                                                                       |                            | When a summary and the second se            |
| 3     | https://www.bbc.com/news/world-europe-68255490                                                   | Exhausted Ukraine struggles to find new men for front linePublished12 Febru                                                                                      |                            | All and sub-tradicts                                                                                                                                                                                                                                                                                                                                                                                                                                                                                                                                                                                                                                                                                                                                                                                                                                                                                                                                                                                                                                                                                                                                                                                                                                                                                                                                                                                                                                                                                                                                                                                                                                                                                                                                                                                                                                                                                                                                                                                                                                                                                                                 |
| 4     | https://www.bbc.com/news/world-us-canada-68395414                                                | South Carolina primary: Donald Trump easily defeats Nikki Haley in her hom                                                                                       |                            | + a locator + settigate +                                                                                                                                                                                                                                                                                                                                                                                                                                                                                                                                                                                                                                                                                                                                                                                                                                                                                                                                                                                                                                                                                                                                                                                                                                                                                                                                                                                                                                                                                                                                                                                                                                                                                                                                                                                                                                                                                                                                                                                                                                                                                                            |
| 5     | https://www.bbc.com/news/entertainment-arts-68362810                                             | Kim Petras on sexual liberation and fighting TikTokPublished10 hours agoSh                                                                                       |                            | Text Classification with with Google Cloud                                                                                                                                                                                                                                                                                                                                                                                                                                                                                                                                                                                                                                                                                                                                                                                                                                                                                                                                                                                                                                                                                                                                                                                                                                                                                                                                                                                                                                                                                                                                                                                                                                                                                                                                                                                                                                                                                                                                                                                                                                                                                           |
| 6     | https://www.bbc.com/news/entertainment-arts-68395354                                             | SAG Awards red carpet 2024: From Margot Robbie to Emma StonePublishe                                                                                             | C                          | Natural Language API (Google Sheets                                                                                                                                                                                                                                                                                                                                                                                                                                                                                                                                                                                                                                                                                                                                                                                                                                                                                                                                                                                                                                                                                                                                                                                                                                                                                                                                                                                                                                                                                                                                                                                                                                                                                                                                                                                                                                                                                                                                                                                                                                                                                                  |
| 7     | https://www.bbc.com/news/entertainment-arts-68395355                                             | SAG Awards 2024: Oppenheimer dominates ahead of OscarsPublished8 ho                                                                                              |                            | Template with Apps Script)                                                                                                                                                                                                                                                                                                                                                                                                                                                                                                                                                                                                                                                                                                                                                                                                                                                                                                                                                                                                                                                                                                                                                                                                                                                                                                                                                                                                                                                                                                                                                                                                                                                                                                                                                                                                                                                                                                                                                                                                                                                                                                           |
| 8     | https://www.bbc.com/news/world-middle-east-68395173                                              | US and UK carry out fresh strikes on Houthi targets in YemenPublished12 ho                                                                                       | 1                          |                                                                                                                                                                                                                                                                                                                                                                                                                                                                                                                                                                                                                                                                                                                                                                                                                                                                                                                                                                                                                                                                                                                                                                                                                                                                                                                                                                                                                                                                                                                                                                                                                                                                                                                                                                                                                                                                                                                                                                                                                                                                                                                                      |
| 9     | https://www.bbc.com/news/uk-scotland-glasgow-west-67980670                                       | Inside the long-abandoned tunnel beneath the ClydePublished2 hours agoSl                                                                                         |                            |                                                                                                                                                                                                                                                                                                                                                                                                                                                                                                                                                                                                                                                                                                                                                                                                                                                                                                                                                                                                                                                                                                                                                                                                                                                                                                                                                                                                                                                                                                                                                                                                                                                                                                                                                                                                                                                                                                                                                                                                                                                                                                                                      |
| 10    | https://www.bbc.com/news/world-europe-68322527                                                   | Ukraine war: Is Avdiivka's fall a sign Russia is turning the tide2Published17 F                                                                                  |                            |                                                                                                                                                                                                                                                                                                                                                                                                                                                                                                                                                                                                                                                                                                                                                                                                                                                                                                                                                                                                                                                                                                                                                                                                                                                                                                                                                                                                                                                                                                                                                                                                                                                                                                                                                                                                                                                                                                                                                                                                                                                                                                                                      |
| 11    | https://www.bbc.com/news/uk-wales-68210255                                                       | Travel: How a £525 bet gave birth to your morning commuter furne and your                                                                                        |                            |                                                                                                                                                                                                                                                                                                                                                                                                                                                                                                                                                                                                                                                                                                                                                                                                                                                                                                                                                                                                                                                                                                                                                                                                                                                                                                                                                                                                                                                                                                                                                                                                                                                                                                                                                                                                                                                                                                                                                                                                                                                                                                                                      |
| 12    | https://www.bbc.com/news/world-europe-68384341                                                   | Two years into Russia's invasion, exhausted Ukrainians refuse the give upPut<br>Anthill resident"I'm no politician," confesses Valeriy, a man in his 8 to perche | Fnte                       | r your URLs                                                                                                                                                                                                                                                                                                                                                                                                                                                                                                                                                                                                                                                                                                                                                                                                                                                                                                                                                                                                                                                                                                                                                                                                                                                                                                                                                                                                                                                                                                                                                                                                                                                                                                                                                                                                                                                                                                                                                                                                                                                                                                                          |
| 13    | https://www.bbc.com/news/world-europe-68393412                                                   | Authorities return body of Alexei Navalny to mother 8 days a er dear Publisl                                                                                     |                            | your ones                                                                                                                                                                                                                                                                                                                                                                                                                                                                                                                                                                                                                                                                                                                                                                                                                                                                                                                                                                                                                                                                                                                                                                                                                                                                                                                                                                                                                                                                                                                                                                                                                                                                                                                                                                                                                                                                                                                                                                                                                                                                                                                            |
| 14    | https://www.bbc.com/news/entertainment-arts-68391330                                             | Wendy Williams thanks fans for support after dementia and phasia dia os                                                                                          |                            | d content                                                                                                                                                                                                                                                                                                                                                                                                                                                                                                                                                                                                                                                                                                                                                                                                                                                                                                                                                                                                                                                                                                                                                                                                                                                                                                                                                                                                                                                                                                                                                                                                                                                                                                                                                                                                                                                                                                                                                                                                                                                                                                                            |
| 15    | https://www.bbc.com/news/world-asia-68378651                                                     | Japan naked festival: Women join Hadaka Matsuri for first timePublished10                                                                                        |                            | a                                                                                                                                                                                                                                                                                                                                                                                                                                                                                                                                                                                                                                                                                                                                                                                                                                                                                                                                                                                                                                                                                                                                                                                                                                                                                                                                                                                                                                                                                                                                                                                                                                                                                                                                                                                                                                                                                                                                                                                                                                                                                                                                    |
| 16    | https://www.bbc.com/news/world-europe-68395030                                                   | Alexei Navalny: Dissent is dangerous in Russia, but activists refuse to give u                                                                                   | 200                        | d contont                                                                                                                                                                                                                                                                                                                                                                                                                                                                                                                                                                                                                                                                                                                                                                                                                                                                                                                                                                                                                                                                                                                                                                                                                                                                                                                                                                                                                                                                                                                                                                                                                                                                                                                                                                                                                                                                                                                                                                                                                                                                                                                            |
| 17    | https://www.bbc.com/news/world-europe-68359252                                                   | Rosenberg: How two years of war in Ukraine changed RussiaPublished3 day                                                                                          |                            |                                                                                                                                                                                                                                                                                                                                                                                                                                                                                                                                                                                                                                                                                                                                                                                                                                                                                                                                                                                                                                                                                                                                                                                                                                                                                                                                                                                                                                                                                                                                                                                                                                                                                                                                                                                                                                                                                                                                                                                                                                                                                                                                      |
| 18    | https://www.bbc.com/news/entertainment-arts-68395352                                             | SAG Award winners 2024: The full list of nominees and winsPublished13 ho                                                                                         |                            |                                                                                                                                                                                                                                                                                                                                                                                                                                                                                                                                                                                                                                                                                                                                                                                                                                                                                                                                                                                                                                                                                                                                                                                                                                                                                                                                                                                                                                                                                                                                                                                                                                                                                                                                                                                                                                                                                                                                                                                                                                                                                                                                      |
| 19    | https://www.bbc.com/news/entertainment-arts-68362811                                             | Stray Kids: How K-Pop took over the global charts in 2023Published3 days a                                                                                       |                            |                                                                                                                                                                                                                                                                                                                                                                                                                                                                                                                                                                                                                                                                                                                                                                                                                                                                                                                                                                                                                                                                                                                                                                                                                                                                                                                                                                                                                                                                                                                                                                                                                                                                                                                                                                                                                                                                                                                                                                                                                                                                                                                                      |
| 20    | https://www.bbc.com/news/entertainment-arts-68317736                                             | Gareth Edwards: The Creator director on shaking up Hollywood's visual effect                                                                                     |                            |                                                                                                                                                                                                                                                                                                                                                                                                                                                                                                                                                                                                                                                                                                                                                                                                                                                                                                                                                                                                                                                                                                                                                                                                                                                                                                                                                                                                                                                                                                                                                                                                                                                                                                                                                                                                                                                                                                                                                                                                                                                                                                                                      |
| 21    | https://www.bbc.com/news/newsbeat-68382142                                                       | Chuckie: 1Xtra presenter feels R&B has special year aheadPublished1 day a                                                                                        |                            |                                                                                                                                                                                                                                                                                                                                                                                                                                                                                                                                                                                                                                                                                                                                                                                                                                                                                                                                                                                                                                                                                                                                                                                                                                                                                                                                                                                                                                                                                                                                                                                                                                                                                                                                                                                                                                                                                                                                                                                                                                                                                                                                      |
| 22    | https://www.bbc.com/news/entertainment-arts-68338730                                             | Alia Bhatt: The young Bollywood star taking on HollywoodPublished2 days a                                                                                        | g                          |                                                                                                                                                                                                                                                                                                                                                                                                                                                                                                                                                                                                                                                                                                                                                                                                                                                                                                                                                                                                                                                                                                                                                                                                                                                                                                                                                                                                                                                                                                                                                                                                                                                                                                                                                                                                                                                                                                                                                                                                                                                                                                                                      |