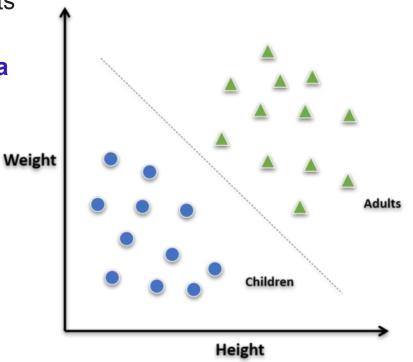

## 02. What to do for immediate value

Classification sorts data into specific categories using a labeled dataset.

## Quick check-in

- Classification is a **supervised** machine learning approach.
- It involves sorting data (documents, pages, keywords) into pre-labeled categories
- Applications include content audit, competitor audit