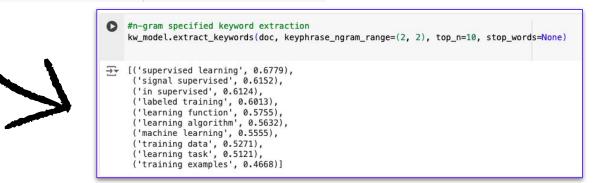

rning a function that maps an input to an output based on example input-output pairs. It infers a function from labeled training data consisting of a set of training examples. In supervised learning, each example is a pair consisting of an input object (typically a vector) and a desired output value (also called the supervisory signal). A supervised learning algorithm analyzes the training data and produces an inferred function, which can be used for mapping new examples. An optimal scenario will allow for the algorithm to correctly determine the class labels for unseen instances. This requires the learning algorithm to generalize from the training data to unseen situations in a 'reasonable' way (see inductive bias).

```
kw_model = KeyBERT()
keywords = kw_model.extract_keywords(doc)
```









```
#Basic usage - keyword extraction
from keybert import KeyBERT
```

### doc = """

Supervised learning is the machine learning task of learning a function that maps an input to an output based on example input-output pairs. It infers a function from labeled training data consisting of a set of training examples. In supervised learning, each example is a pair consisting of an input object (typically a vector) and a desired output value (also called the supervisory signal). A supervised learning algorithm analyzes the training data and produces an inferred function, which can be used for mapping new examples. An optimal scenario will allow for the algorithm to correctly determine the class labels for unseen instances. This requires the learning algorithm to generalize from the tra