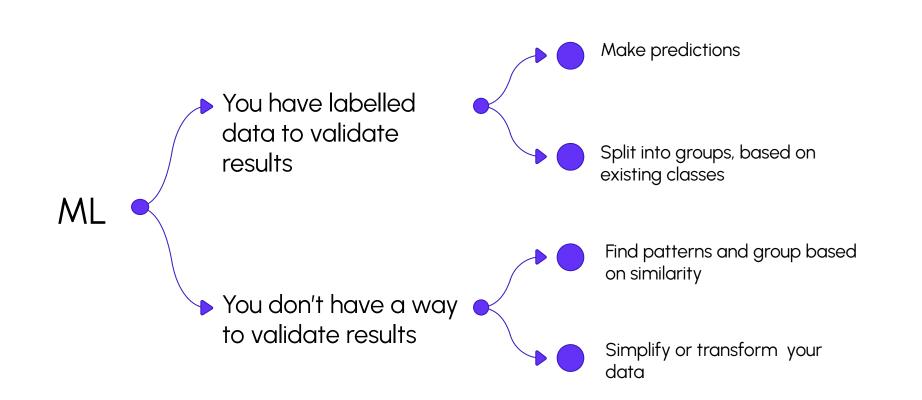

### Let's start with the basics. For each potential project consider three aspects.

## Characteristics of

## Task characteristics

www.mlforseo.com