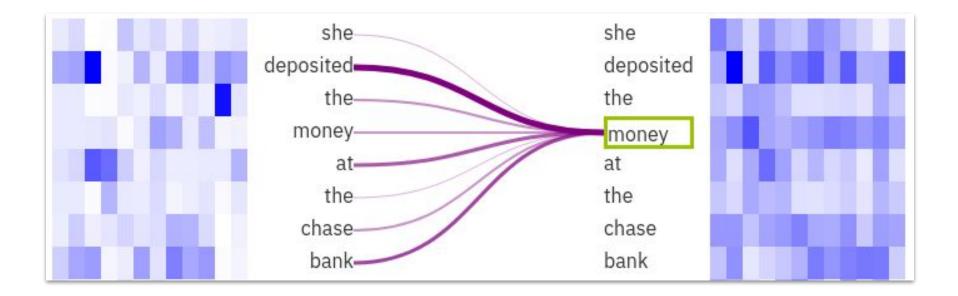

## 02. What to do for immediate value

Classification sorts data into specific categories using a labeled dataset.

## Quick check-in

- Classification is a **supervised** machine learning approach.
- It involves sorting data (documents, pages, keywords) into pre-labeled categories
- Applications include content audit, competitor audit