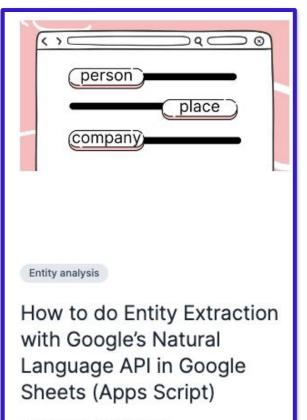

## With Google's Natural Language API, you can **classify** documents in **1,300+** predefined categories

Lazarina Stoy. · Mar 27, 2024