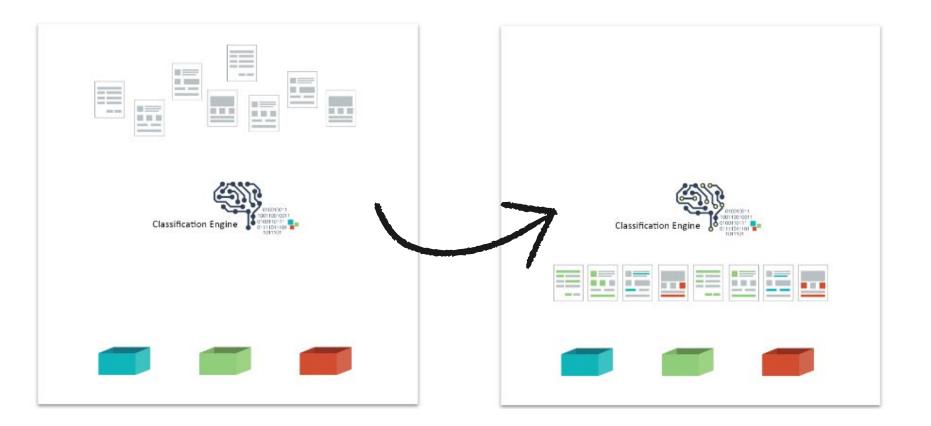

## 02. What to do for immediate value

Classification sorts data into specific categories using a labeled dataset.

## Quick check-in

- Classification is a **supervised** machine learning approach.
- It involves sorting data (documents, pages, keywords) into pre-labeled categories
- Applications include content audit, competitor audit