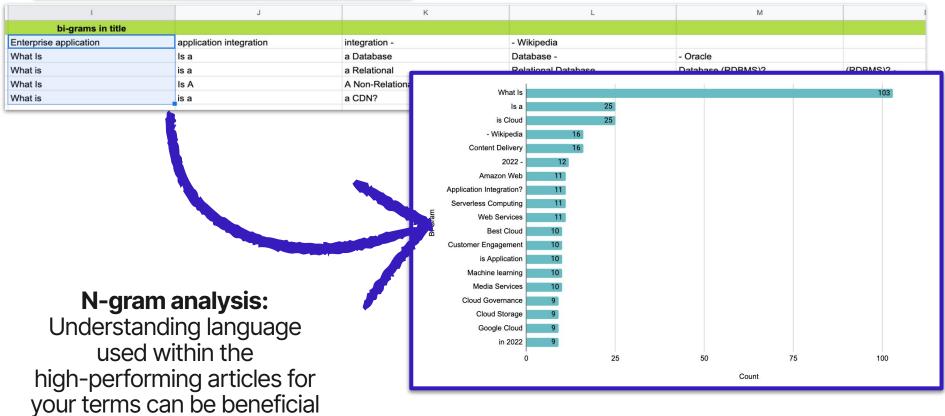

# How to find what you need whenever you have an idea

Keep queries specific to data, task, and solution.

#### Writing meta descriptions

| Data Characteristics     | Textual                        | Page content                                                                                                                                                       |
|--------------------------|--------------------------------|--------------------------------------------------------------------------------------------------------------------------------------------------------------------|
| Task characteristics     | Unsupervised                   | <ul> <li>It is transformational (Page content to Page Summary in less than 160 characters)</li> <li>It can also be generative (write them from scratch)</li> </ul> |
| Solution characteristics | Mission critical?              | No                                                                                                                                                                 |
|                          | Different results OK?          | Yes                                                                                                                                                                |
|                          | Explanation of process needed? | Not really.                                                                                                                                                        |
|                          | Outperform current methods?    | Yes, much faster to get to a good enough result and satisfy a hygiene condition.                                                                                   |