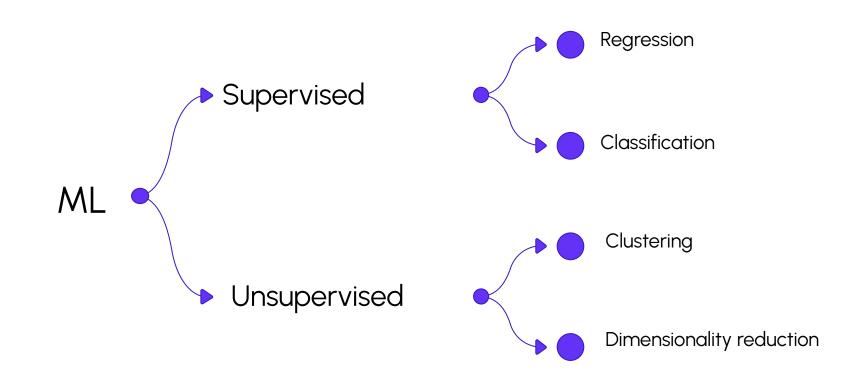

# Top Machine Learning Algorithms $\mathbb R$ datacamp

|                        |                   | ALGORITHM                       | DESCRIPTION                                                                                                                                                                                   | APPLICATIONS                                                                                                    | ADVANTAGES D                                                                                                                                                                           | ISADVANTAGES                                                                                                                         |
|------------------------|-------------------|---------------------------------|-----------------------------------------------------------------------------------------------------------------------------------------------------------------------------------------------|-----------------------------------------------------------------------------------------------------------------|----------------------------------------------------------------------------------------------------------------------------------------------------------------------------------------|--------------------------------------------------------------------------------------------------------------------------------------|
|                        |                   | Linear Regression               | A simple algorithm that models a linear<br>relationship between inputs and a continuous<br>numerical output variable                                                                          | USE CASES<br>1. Stock price prediction<br>2. Predicting housing prices<br>3. Predicting customer lifetime value | <ol> <li>Explainable method</li> <li>Interpretable results by its output coefficients</li> <li>Faster to train than other machine learning<br/>models</li> </ol>                       | 1. Assumes linearity between inputs and output     2. Sensitive to outliers     3. Can underfit with small, high-dimensional data    |
|                        | Models            | Logistic Regression             | A simple algorithm that models a linear<br>relationship between inputs and a categorical<br>output (t or 0)                                                                                   | USE CASES<br>1. Credit risk score prediction<br>2. Customer churn prediction                                    | Interpretable and explainable     Less prone to overfitting when using     regularization     Applicable for multi-class predictions                                                   | 1. Assumes linearity between inputs and outputs<br>2. Can overfit with small, high-dimensional data                                  |
|                        | Linear Models     | Ridge Regression                | Part of the regression family — it penalizes<br>features that have low predictive outcomes by<br>shrinking their coefficients closer to zero. Can<br>be used for classification or regression | USE CASES<br>1. Predictive maintenance for automobiles<br>2. Sales revenue prediction                           | <ol> <li>Less prone to overfitting</li> <li>Best suited where data suffer from<br/>multicollinearity</li> <li>Explainable &amp; interpretable</li> </ol>                               | 1. All the predictors are kept in the final model<br>2. Doesn't perform feature selection                                            |
|                        |                   | Lasso Regression                | Part of the regression family — it penalizes<br>features that have low predictive outcomes by<br>shrinking their coefficients to zero. Can be used<br>for classification or regression        | USE CASES<br>1. Predicting housing prices<br>2. Predicting clinical outcomes based on<br>health data            | 1. Less prone to overfitting<br>2. Can handle high-dimensional data<br>3. No need for feature selection                                                                                | <ol> <li>Can lead to poor interpretability as it can<br/>keep highly correlated variables</li> </ol>                                 |
|                        |                   | Decision Tree                   | Decision Tree models make decision rules on<br>the features to produce predictions. It can be<br>used for classification or regression                                                        | USE CASES<br>1. Customer churn prediction<br>2. Credit score modeling<br>3. Disease prediction                  | 1. Explainable and interpretable<br>2. Can handle missing values                                                                                                                       | 1. Prone to overfitting<br>2. Sensitive to outliers                                                                                  |
|                        | dels              | Random Forests                  | An ensemble learning method that combines<br>the output of multiple decision trees                                                                                                            | USE CASES<br>1. Credit score modeling<br>2. Predicting housing prices                                           | 1. Reduces overfitting<br>2. Higher accuracy compared to other models                                                                                                                  | 1. Training complexity can be high<br>2. Not very interpretable                                                                      |
| Supervised Learning    | Tree-Based Models | Gradient Boosting<br>Regression | Gradient Boosting Regression employs boosting<br>to make predictive models from an ensemble of<br>weak predictive learners                                                                    | USE CASES<br>1. Predicting car emissions<br>2. Predicting ride hailing fare amount                              | Better accuracy compared to other<br>regression models     It can handle multicollinearity     It can handle non-linear relationships                                                  | Sensitive to outliers and can therefore cause<br>overfitting     Computationally expensive and has high<br>complexity                |
| upervised              | Tree              | XGBoost                         | Gradient Boosting algorithm that is efficient &<br>flexible. Can be used for both classification and<br>regression tasks                                                                      | USE CASES<br>1. Churn prediction<br>2. Claims processing in insurance                                           | 1. Provides accurate results<br>2. Captures non linear relationships                                                                                                                   | 1. Hyperparameter tuning can be complex<br>2. Does not perform well on sparse datasets                                               |
| ى<br>م                 |                   | LightGBM Regressor              | A gradient boosting framework that is designed<br>to be more efficient than other implementations                                                                                             | USE CASES<br>1. Predicting flight time for airlines<br>2. Predicting cholesterol levels based on<br>health data | <ol> <li>Can handle large amounts of data</li> <li>Computational efficient &amp; fast training speed</li> <li>Low memory usage</li> </ol>                                              | <ol> <li>Can overfit due to leaf-wise splitting and high<br/>sensitivity</li> <li>Hyperparameter tuning can be complex</li> </ol>    |
|                        |                   | K-Means                         | K-Means is the most widely used clustering<br>approach—it determines K clusters based on<br>euclidean distances                                                                               | USE CASES<br>1. Customer segmentation<br>2. Recommendation systems                                              | 1. Scoles to large datasets<br>2. Simple to implement and interpret<br>3. Results in tight clusters                                                                                    | 1. Requires the expected number of clusters<br>from the beginning<br>2. Has troubles with varying cluster sizes and<br>densities     |
| Learning               | Clustering        | Hierarchical<br>Clustering      | A "bottom-up" approach where each data<br>point is treated as its own cluster—and then<br>the closest two clusters are merged together<br>iteratively                                         | use cases<br>1. Fraud detection<br>2. Document clustering based on similarity                                   | <ol> <li>There is no need to specify the number<br/>of clusters</li> <li>The resulting dendrogram is informative</li> </ol>                                                            | <ol> <li>Doesn't always result in the best clustering</li> <li>Not suitable for large datasets due to high<br/>complexity</li> </ol> |
| Unsupervised Learning  |                   | Gaussian Mixture<br>Models      | A probabilistic model for modeling normally<br>distributed clusters within a dataset                                                                                                          | USE CASES<br>1. Customer segmentation<br>2. Recommendation systems                                              | <ol> <li>Computes a probability for an observation<br/>belonging to a cluster</li> <li>Can identify overlapping clusters</li> <li>More accurate results compared to K-means</li> </ol> | 1. Requires complex tuning<br>2. Requires setting the number of expected mixture<br>components or clusters                           |
| <ul><li>Unst</li></ul> | Association       | Apriori algorithm               | Rule based approach that identifies the most<br>frequent itemset in a given dataset where prior<br>knowledge of frequent itemset properties is used                                           | VECASES<br>1. Product placements<br>2. Recommendation engines<br>3. Promotion optimization                      | 1. Results are intuitive and interpretable<br>2. Exhaustive approach as it finds all rules<br>based on the confidence and support                                                      | 1. Generates many uninteresting itemsets<br>2. Computationally and memory intensive.<br>3. Results in many overlapping item sets     |