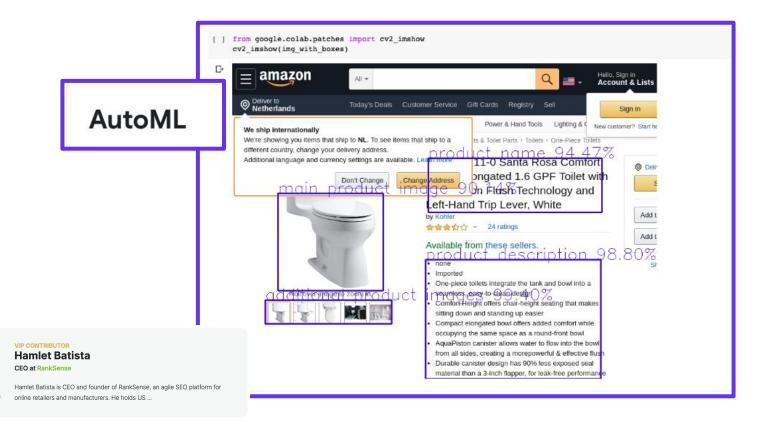

r?
  - Should you include tags and category names in your blog URLs?
- Use a mix of broad and specific topic tags, keep them relevant to user intent
  - What are the benefits of using a mix of broad and specific topic tags in a blog?
  - How many categories and tags should a blog have?
- Use titles and headings to increase CTR and blog engagement
  - How to optimally use the H1 heading tag?
- Improve User Experience with indicators for reading time, content difficulty, and content
- <u>type</u>
  - Should you publish news and other content (e.g. press releases) as part of your blog?
- <u>Takeaway</u>











# → Script tokenizes the text, discovers the questions, and pulls the answers

# $\rightarrow$ Script organises these into a schema dictionary, which is saved as a JSON file











Read Full Bio









#### Content Moderation

How to do content moderation with Google's Natural Language API in Google Sheets (Apps Script)

Lazarina Stoy. · May 8, 2024

#### Syntax analysis

How to do Syntax Analysis with Google's Natural Language API in Google Sheets (Apps Script)

Lazarina Stoy. · Apr 23, 2024

#### Sentiment Analysis

How to do Sentiment Analysis with Google's Natural Language API in Google Sheets (Apps Script)

Lazarina Stoy. · Apr 22, 2024

#### Entity analysis

How to do Entity Extraction with Google's Natural Language API in Google Sheets (Apps Script)

Lazarina Stoy. · Mar 27, 2024

#### Text Classification

How to do Text Classification with Google's Natural Language API in Google Sheets (Apps Script)

Lazarina Stoy. · Mar 27, 2024







The Content Mode