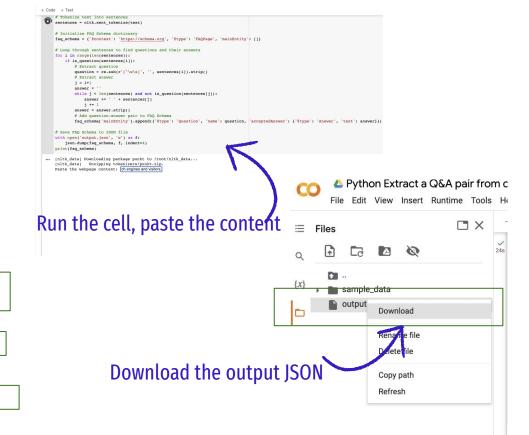

## With Google's Natural Language API, you can **classify** documents in **1,300+** predefined categories

Lazarina Stoy. · Mar 27, 2024

### Process will take no more than 20 minutes

| ≡        | Google Cloud            | CloudNLPproject  api                                                                       | ×            | Q Search 🖹 📐 2 🤉 : 🌘     |
|----------|-------------------------|--------------------------------------------------------------------------------------------|--------------|--------------------------|
| API      | Credentials             | + CREATE CREDENTIALS 👕 DELETE 🗠 RESTORE DELETED CRE                                        | ENTIALS      |                          |
| <\$*     | Create credentials to a | API key<br>Identifies your project using a simple API key to check quota and access        |              |                          |
| 丗        | A Remember t            | OAuth client ID<br>Requests user consent so your app can access the user's data            |              | CONFIGURE CONSENT SCREEN |
| ••<br>:7 | API Keys                | Service account<br>Enables server-to-server, app-level authentication using robot accounts |              |                          |
| ≡ø       | Name                    | Help me choose                                                                             | Restrictions | Actions                  |
|          | No API keys to displa   | Asks a few questions to help you decide which type of credential to use                    |              |                          |