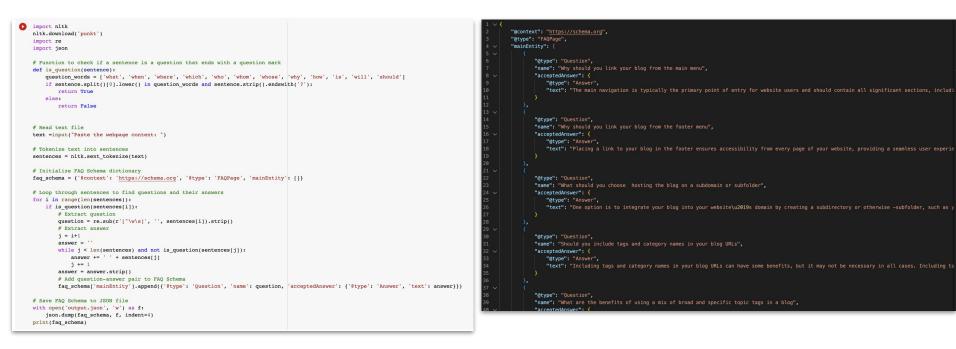

## With Google's Natural Language API, you can **classify** documents in **1,300+** predefined categories

Lazarina Stoy. · Mar 27, 2024

### Process will take no more than 20 minutes

| ≡        | Google Cloud            | CloudNLPproject  api                                                                       | ×            | Q Search 🖹 📐 2 🤉 : 🌘     |
|----------|-------------------------|--------------------------------------------------------------------------------------------|--------------|--------------------------|
| API      | Credentials             | + CREATE CREDENTIALS 👕 DELETE 🗠 RESTORE DELETED CRE                                        | ENTIALS      |                          |
| <\$*     | Create credentials to a | API key<br>Identifies your project using a simple API key to check quota and access        |              |                          |
| 丗        | A Remember t            | OAuth client ID<br>Requests user consent so your app can access the user's data            |              | CONFIGURE CONSENT SCREEN |
| ••<br>:7 | API Keys                | Service account<br>Enables server-to-server, app-level authentication using robot accounts |              |                          |
| ≡ø       | Name                    | Help me choose                                                                             | Restrictions | Actions                  |
|          | No API keys to displa   | Asks a few questions to help you decide which type of credential to use                    |              |                          |