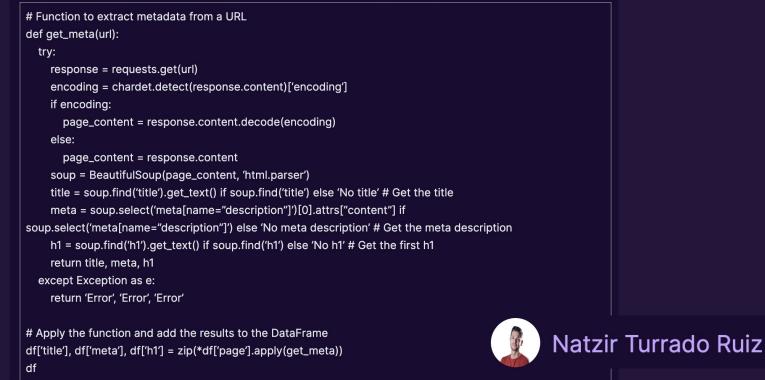

## With Google's Natural Language API, you can **classify** documents in **1,300+** predefined categories

Lazarina Stoy. · Mar 27, 2024

### Process will take no more than 20 minutes

| ≡        | Google Cloud            | CloudNLPproject  api                                                                       | ×            | Q Search 🖹 📐 2 🤉 : 🌘     |
|----------|-------------------------|--------------------------------------------------------------------------------------------|--------------|--------------------------|
| API      | Credentials             | + CREATE CREDENTIALS 👕 DELETE 🗠 RESTORE DELETED CRE                                        | ENTIALS      |                          |
| <\$*     | Create credentials to a | API key<br>Identifies your project using a simple API key to check quota and access        |              |                          |
| 丗        | A Remember t            | OAuth client ID<br>Requests user consent so your app can access the user's data            |              | CONFIGURE CONSENT SCREEN |
| ••<br>:7 | API Keys                | Service account<br>Enables server-to-server, app-level authentication using robot accounts |              |                          |
| ≡ø       | Name                    | Help me choose                                                                             | Restrictions | Actions                  |
|          | No API keys to displa   | Asks a few questions to help you decide which type of credential to use                    |              |                          |