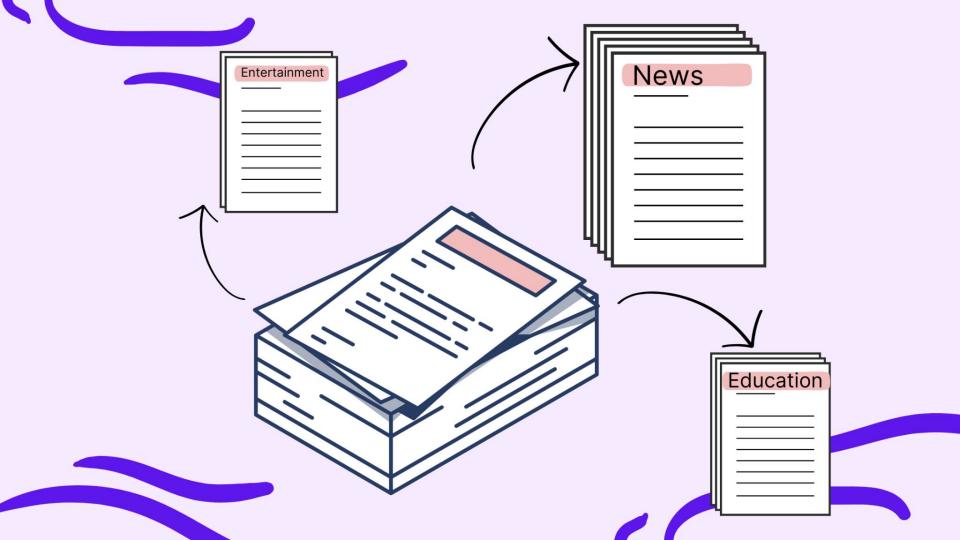

## 02. What to do for immediate value

Classification sorts data into specific categories using a labeled dataset.

## Quick check-in

- Classification is a **supervised** machine learning approach.
- It involves sorting data (documents, pages, keywords) into pre-labeled categories
- Applications include content audit, competitor audit