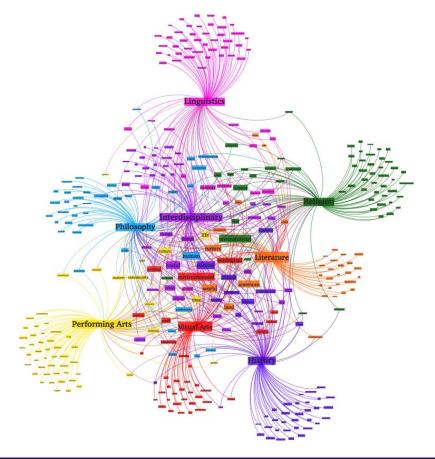

## 02. What to do for immediate value

Classification sorts data into specific categories using a labeled dataset.

## Quick check-in

- Classification is a **supervised** machine learning approach.
- It involves sorting data (documents, pages, keywords) into pre-labeled categories
- Applications include content audit, competitor audit

## With Google's Natural Language API, you can **classify** documents in **1,300+** predefined categories

Lazarina Stoy. · Mar 27, 2024